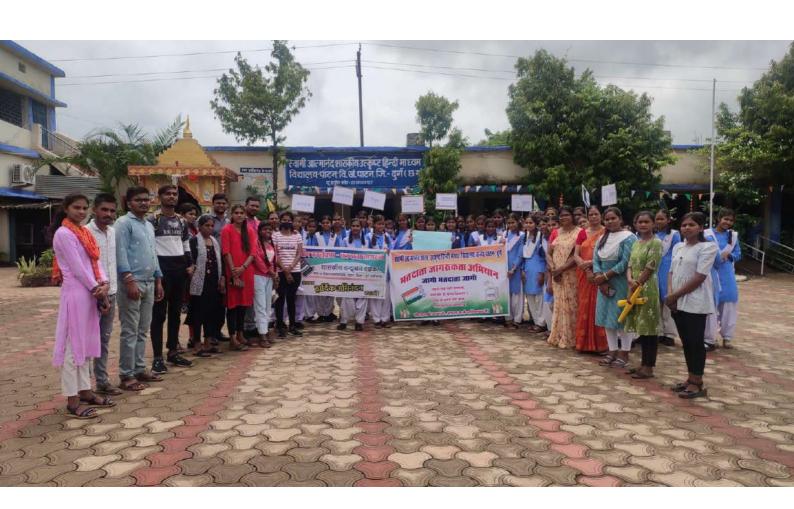

In college, many events organized by the NSS and SVEEP Committee. The student visited to the city of Patan. They visited to school and meet with school children to aware about the Great Indian Democracy.