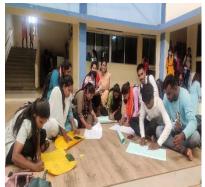

In college, many events organized by the NSS and SVEEP Committee. The student visited to the city of Patan. They visited to school and meet with school children to aware about the Great Indian Democracy.