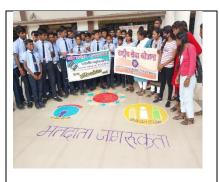

In college, many events organized by the NSS and SVEEP Committee. The student visited to the city of Patan. They visited to school and meet with school children to aware about the Great Indian Democracy.