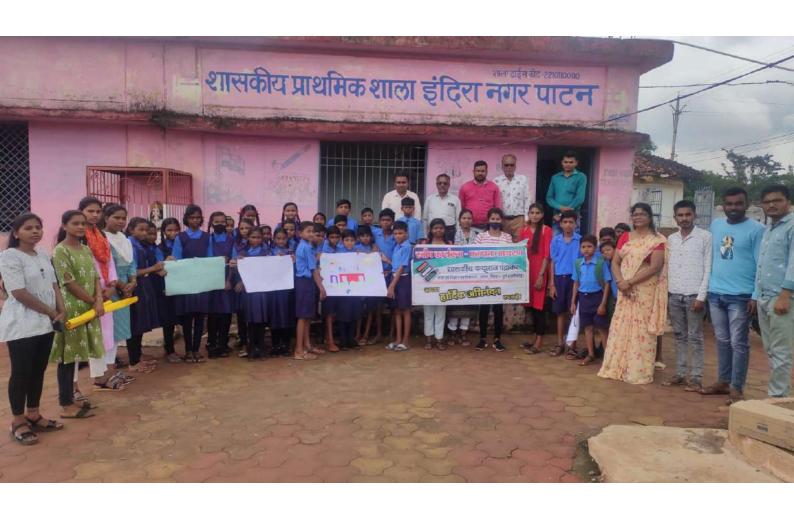

In college, many events organized by the NSS and SVEEP Committee. The student visited to the city of Patan. They visited to school and meet with school children to aware about the Great Indian Democracy.