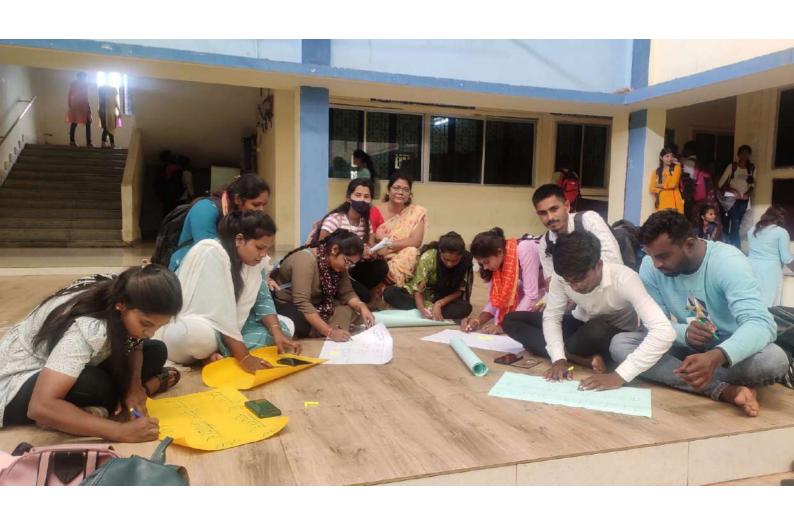

In college, many events organized by the NSS and SVEEP Committee. The student visited to the city of Patan. They visited to school and meet with school children to aware about the Great Indian Democracy.