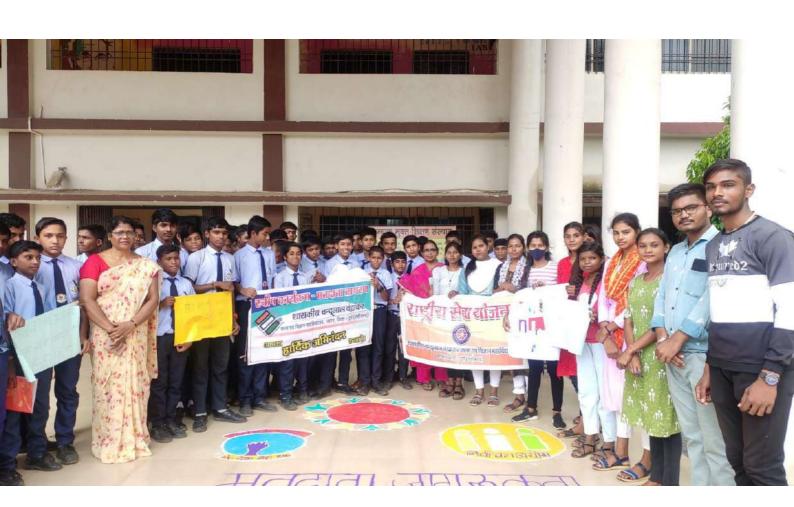

In college, many events organized by the NSS and SVEEP Committee. The student visited to the city of Patan. They visited to school and meet with school children to aware about the Great Indian Democracy.